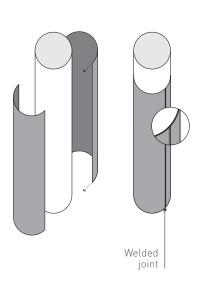

The product can be thermoformed for use on round pillars (diameter under 800 mm) and to ensure a perfect hygiene in the angles.

#### DESCRIPTION .....

- Model: Decowood decorative protection and covering panel
- Standard dimensions: 3 m x 1.30 m
- Custom options: cutting to size, bend into L/U, thermoforming, chamfer
- Thickness: 2 mm
- Material: Bs2d0 fire-rated PVC
- Surface finish: wood decor
- Fixing: adhesive bonding with SPM acrylic glue or SPM multipurpose adhesive sealant. Joints between panels can be made using silicone joints or PVC welding rods, colour matched to the range.
- Colours: 7 wood decors