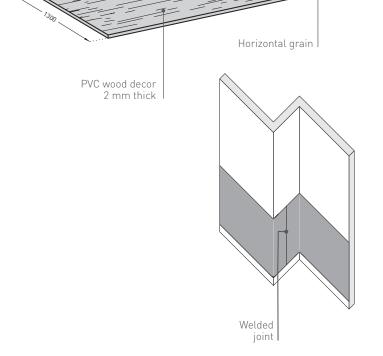

#### DESCRIPTION .....

- Model: Decowood decorative protection and covering panel
- Standard dimensions: 3 m x 1.30 m
- Custom options: cutting to size, bend into L/U, thermoforming, chamfer
- Thickness: 2 mm
- Material: Bs2d0 fire-rated PVC
- Surface finish: wood decor
- Fixing: adhesive bonding with SPM acrylic glue or SPM multipurpose adhesive sealant. Joints between panels can be made using silicone joints or PVC welding rods, colour matched to the range.
- Colours: 7 wood decors