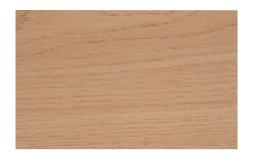

#### DESCRIPTION .....

- Model: Decowood decorative protection and covering panel
- Standard dimensions: 3 m x 1.30 m
- Custom options: cutting to size, bend into L/U, thermoforming, chamfer
- Thickness: 2 mm
- Material: Bs2d0 fire-rated PVC
- Surface finish: wood decor
- Fixing: adhesive bonding with SPM acrylic glue or SPM multipurpose adhesive sealant. Joints between panels can be made using silicone joints or PVC welding rods, colour matched to the range.
- Colours: 7 wood decors